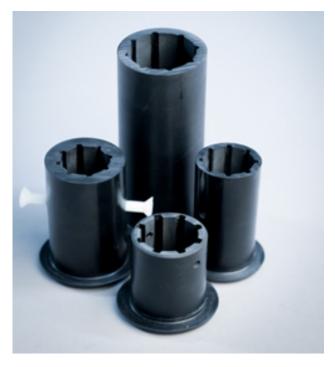

## **All Rubber Flanged Bearings**

Exalto UK manufacture and stock all-rubber flanged prop shaft bearings. These come without an outer 'hard' shell and are commonly used in French boats such as Jeanneau and Beneteau which have a different bearing assembly procedure.

Each is supplied with 2 non-metallic screws to secure the bearing in place.

**Need one quickly?** We have an extensive stock of the below sizes

**Need a different size?** We'll manufacture it for you, just let us know what you need