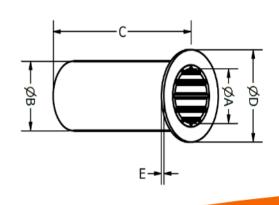

| Bearing Code     | AØ   | BØ     | С     | DØ   | E   |
|------------------|------|--------|-------|------|-----|
| MRSFF22X29X75    | 22mm | 29mm   | 75mm  | 39mm | 5mm |
| MRSFF22X36X75    | 22mm | 36mm   | 75mm  | 46mm | 5mm |
| MRSFF25X34X55    | 25mm | 34mm   | 55mm  | 46mm | 5mm |
| MRSFF25X36X100   | 25mm | 36mm   | 100mm | 46mm | 5mm |
| MRSFF25X40X120   | 25mm | 40mm   | 120mm | 50mm | 5mm |
| MRSFF30X40X120   | 30mm | 40mm   | 120mm | 50mm | 5mm |
| MRSFF35X54X140   | 35mm | 54mm   | 140mm | 66mm | 5mm |
| MRSFF40X50.8X120 | 40mm | 50.8mm | 120mm | 59mm | 5mm |
| MRSFF40X54X140   | 40mm | 54mm   | 140mm | 66mm | 5mm |